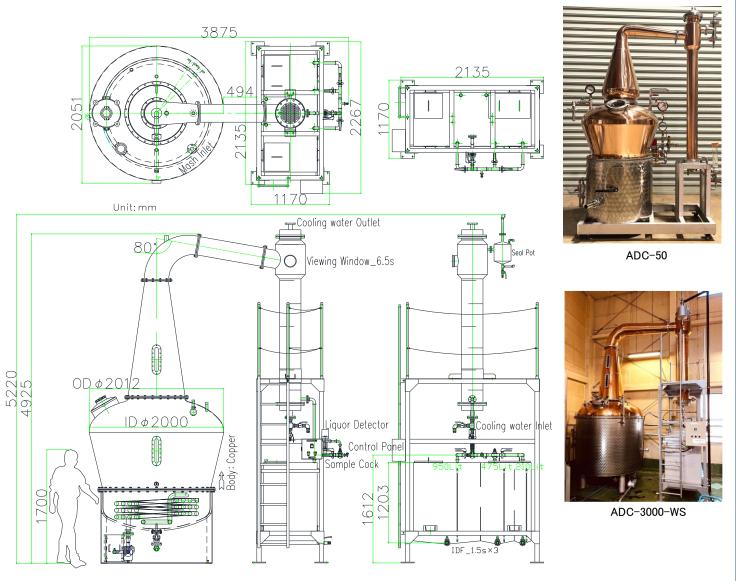

#### ~Versatile options~

- Special specifications for use in mash distillation: Cleaning nozzles, wire mesh demisters, etc.
- •To save cooling water... Cooling Towers & Circulation Pumps
- •Internally split product receptacle: For Head, Heart and Tail
- Alcohol meter, branch piping
- ·Automatic control of steam valves and other automatic controls
- •CIP (clean-in-place),Washing Pump, shower balls, etc.
- •Scaly buff finish: Receiving tank, skirt, etc.

# Copper atmospheric distillation unit ADC-type

•We will make it to order even if it is a size other than the standard size

- •The condenser uses a tube type, which has excellent cleanability and heat transfer efficiency
- •The heater is made of stainless steel, so it is durable and long-lasting
- With the beauty of copper, the catalytic (reducing action) effect, and the good heat conductivity can be
- fully demonstrated
- •We also respond to special specifications (material, heating method, polishing finish, reflux, reservoir, etc.)

| Specification/Model               | ADC-50          | ADC-300          | ADC-500           | ADC-1000          | ADC-3000          |
|-----------------------------------|-----------------|------------------|-------------------|-------------------|-------------------|
| Throughput(Lit/time)              | 50              | 300              | 500               | 1000              | 3000              |
| Steam(kg/time)(0.2MPa)            | 30              | 180              | 300               | 600               | 1800              |
| Cooling water(ton/h)(under20°C)   | 0.1             | 0.6              | 1                 | 2                 | 6                 |
| Reference installation Dimensions | 600L×800W×1000H | 750L×1500W×2200H | 1000L×1400W×2600H | 1600L×1500W×3100H | 4000L×2300W×5250H |