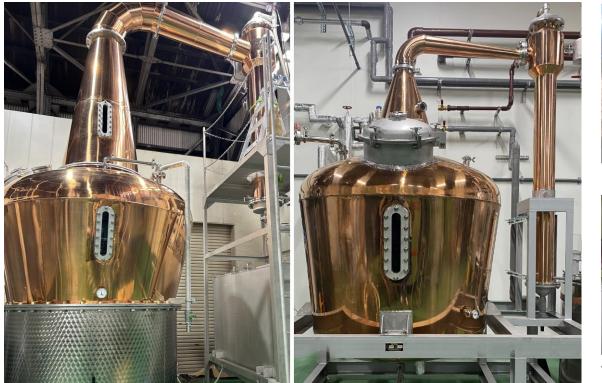

# Full-fledged pure copper distillation equipment

From a small size of 50 liters to a medium size of 3000 liters, we will design according to your request.

Various types such as internal split receiving tanks, branch piping, sample cock, alcohol meters, etc. prepare your options. We will respond to all your requests.

# $\sim$ Short description $\sim$

This is a full-fledged atmospheric distillation system that follows the traditional distillation method.

The inside of the distillation kiln is equipped with both a coil for indirect heating and a live steam blowing tube as standard.

The elegant design also has the qualities of an interior.

It is said that the shape and angle of the gooseneck, line arm, etc. have a great influence on the taste of the product.

We will respond to the customer's request as much as possible in terms of length and shape.

# Copper atmospheric distillation unit ADC-type

•We will make it to order even if it is a size other than the standard size

- •The condenser uses a tube type, which has excellent cleanability and heat transfer efficiency
- •The heater is made of stainless steel, so it is durable and long-lasting
- With the beauty of copper, the catalytic (reducing action) effect, and the good heat conductivity can be
- fully demonstrated
- •We also respond to special specifications (material, heating method, polishing finish, reflux, reservoir, etc.)