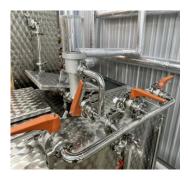

#### ~Versatile options~

- Special specifications for use in mash distillation: Cleaning nozzles, wire mesh demisters, etc.
- •To save cooling water... Cooling Towers & Circulation Pumps
- •Internally split product receptacle: For Head, Heart and Tail
- Alcohol meter, branch piping
- ·Automatic control of steam valves and other automatic controls
- •CIP (clean-in-place),Washing Pump, shower balls, etc.
- •Scaly buff finish: Receiving tank, skirt, etc.