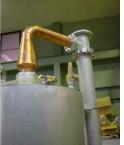

Only the head/swan neck (line arm) and condenser: tube type It is also possible to manufacture a simple mold made of copper (right photo). It is also possible to manufacture a simple model in which only the head/swan neck (line arm) and condenser (tube type) are made of copper (upper photo).

The elegant design also has the qualities of an interior.

It is said that the shape and angle of the gooseneck, line arm, etc. have a great influence on the taste of the product.

We will respond to the customer's request as much as possible in terms of length and shape.