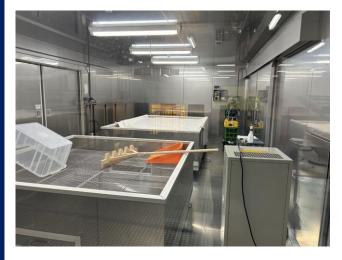

Example of using the Tana koji room

Stainless steel panel made Tana stand

Drying equipment

Oximeter

Economical color steel sheathing is also available

Load cells can measure up to 100 g

Panel heaters made in-house

  •Toko stand and Tana stands can also be manufactured with stainless steel panels.
- Load cells (scales) that can measure up to 100g units can also be installed.
   It is possible to have a drying room equipped with a cooling machine for the finished koji and a dehumidification dryer.
   We will also propose peripheral equipment such as the installation of an oximeter.