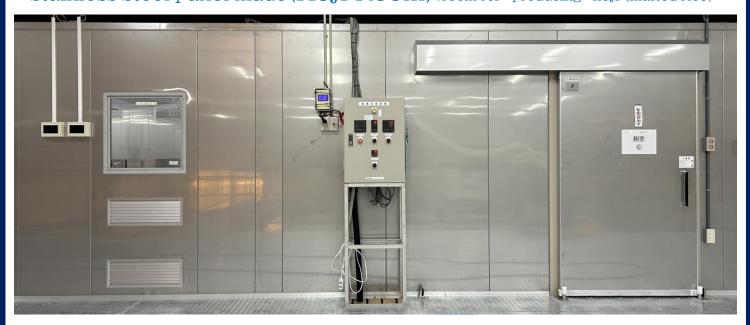

## Flexible layout is possible!

It is a stainless steel panel type Koji Room with clean and excellent heat retention. It is possible to have a flexible layout such as the Front room, the First(Toko) Koji Room, the Second(Tana) Koji Room (×2), and the Drying room. The exterior is made of stainless steel or the more economical color steel sheet (color selection is also available). The internal heat source uses panel heaters made in-house. It is a simple mechanism and easy to maintain cleanliness.

The temperature is controlled by an independent temperature controller in each room in a centralized control panel. Of course, the installation position of the control panel can also be changed freely.

Louvers for quick heat dissipation, Viewing window with anti-condensation heater, Stainless steel panel made Toko stand, Tana stands that can be easily removed and washed to maintain cleanliness, Load Cells (Scales), Drying equipment when the koji is taken out, Dehumidifier dryer, etc., we will also propose peripheral facilities.