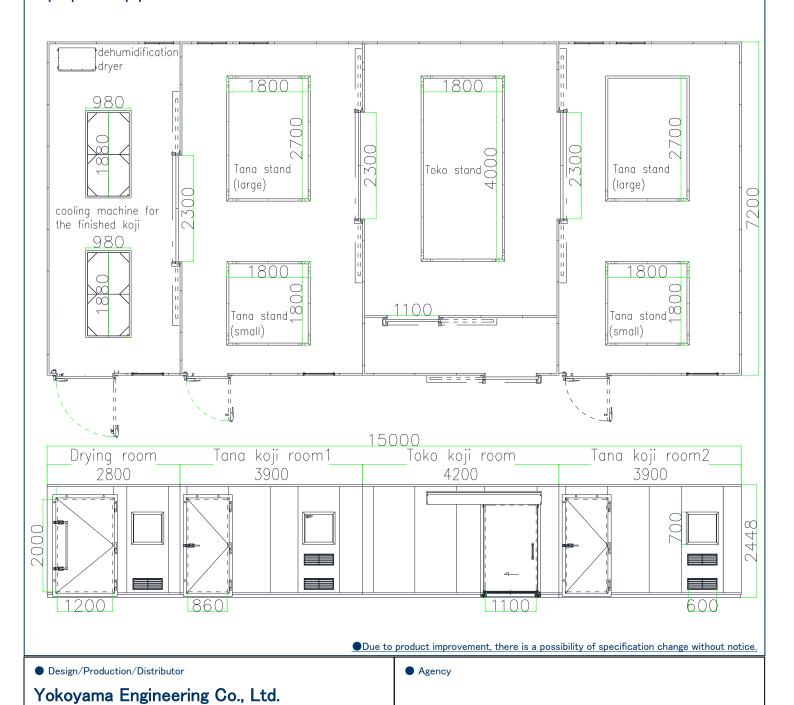

## Flexible layout is possible!

It is a stainless steel panel type Koji Room with clean and excellent heat retention. It is possible to have a flexible layout such as the Front room, the First(Toko) Koji Room, the Second(Tana) Koji Room (×2), and the Drying room. The exterior is made of stainless steel or the more economical color steel sheet (color selection is also available). The internal heat source uses panel heaters made in-house. It is a simple mechanism and easy to maintain cleanliness.

Louvers for quick heat dissipation, Viewing window with anti-condensation heater, Stainless steel panel made Toko stand, Tana stands that can be easily removed and washed to maintain cleanliness, Load Cells (Scales), Drying equipment when the koji is taken out, Dehumidifier dryer, etc., we will also propose peripheral facilities.

Example of using the Tana koji room

Stainless steel panel made Tana stand

Drying equipment

Oximeter

Economical color steel sheathing is also available

Load cells can measure up to 100 g

Panel heaters made in-house

  •Toko stand and Tana stands can also be manufactured with stainless steel panels.
- Load cells (scales) that can measure up to 100g units can also be installed.
   It is possible to have a drying room equipped with a cooling machine for the finished koji and a dehumidification dryer.
   We will also propose peripheral equipment such as the installation of an oximeter.