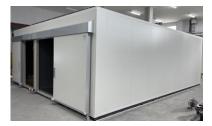

## ~stainless steel panel made (Koji Room); room for producing koji (malted rice)

A stainless steel panel-type koji room with excellent cleanliness and heat retention.

## Flexible layout is possible!

It is a stainless steel panel type Koji Room with clean and excellent heat retention. It is possible to have a flexible layout such as the Front room, the First(Toko) Koji Room, the Second(Tana) Koji Room (×2), and the Drying room. The exterior is made of stainless steel or the more economical color steel sheet (color selection is also available). The internal heat source uses panel heaters made in-house. It is a simple mechanism and easy to maintain cleanliness.