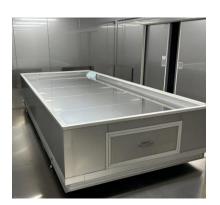

Louvers for quick heat dissipation, Viewing window with anti-condensation heater, Stainless steel panel made Toko stand, Tana stands that can be easily removed and washed to maintain cleanliness, Load Cells (Scales), Drying equipment when the koji is taken out, Dehumidifier dryer, etc., we will also propose peripheral facilities.

  •Toko stand and Tana stands can also be manufactured with stainless steel panels.
- Load cells (scales) that can measure up to 100g units can also be installed.
   It is possible to have a drying room equipped with a cooling machine for the finished koji and a dehumidification dryer.
   We will also propose peripheral equipment such as the installation of an oximeter.